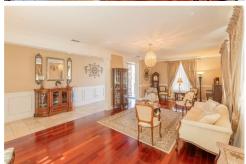

## 8011 Tisdale St, Corona, CA 92880

- » Beds: 6 | Baths: 3 Full, 1 Half
- » Single Family | 4,311 ft<sup>2</sup> | Lot: 7,405 ft<sup>2</sup>
- » An open floor plan concept and huge 6 bedrooms and 3.5 bathrooms
- » Majestic living room, dining room illuminated by Swarovski crystal chandelier
- » The pristine kitchen shows off a granite island with an additional seating.
- » More Info: 8011TisdaleSt.lsForSale.com