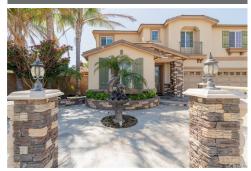

## 8011 Tisdale St, Corona, CA 92880

- » Beds: 6 | Baths: 3 Full, 1 Half
- » Single Family | 4,311 ft<sup>2</sup> | Lot: 7,405 ft<sup>2</sup>
- » An open floor plan concept and huge 6 bedrooms and 3.5 bathrooms
- » Majestic living room, dining room illuminated by Swarovski crystal chandelier
- » The pristine kitchen shows off a granite island with an additional seating.
- » More Info: 8011TisdaleSt.lsForSale.com