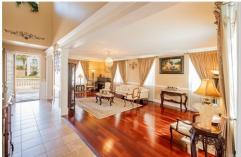

## 8011 Tisdale St, Corona, CA 92880

- » Beds: 6 | Baths: 3 Full, 1 Half
- » Single Family | 4,311 ft<sup>2</sup> | Lot: 7,405 ft<sup>2</sup>
- » An open floor plan concept and huge 6 bedrooms and 3.5 bathrooms
- » Majestic living room, dining room illuminated by Swarovski crystal chandelier
- » The pristine kitchen shows off a granite island with an additional seating.
- » More Info: 8011TisdaleSt.lsForSale.com