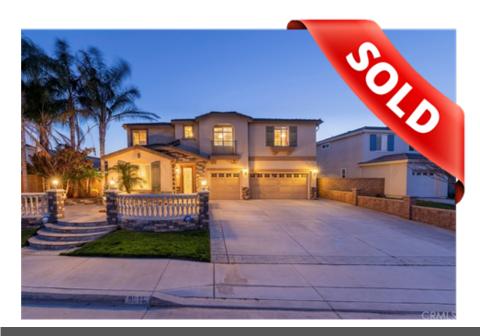

## 8011 Tisdale St, Corona, CA 92880

- » Beds: 6 | Baths: 3 Full, 1 Half
- » Single Family | 4,311 ft<sup>2</sup> | Lot: 7,405 ft<sup>2</sup>
- » An open floor plan concept and huge 6 bedrooms and 3.5 bathrooms
- » Majestic living room, dining room illuminated by Swarovski crystal chandelier
- » The pristine kitchen shows off a granite island with an additional seating.
- » More Info: 8011TisdaleSt.lsForSale.com

## \$ 940,000